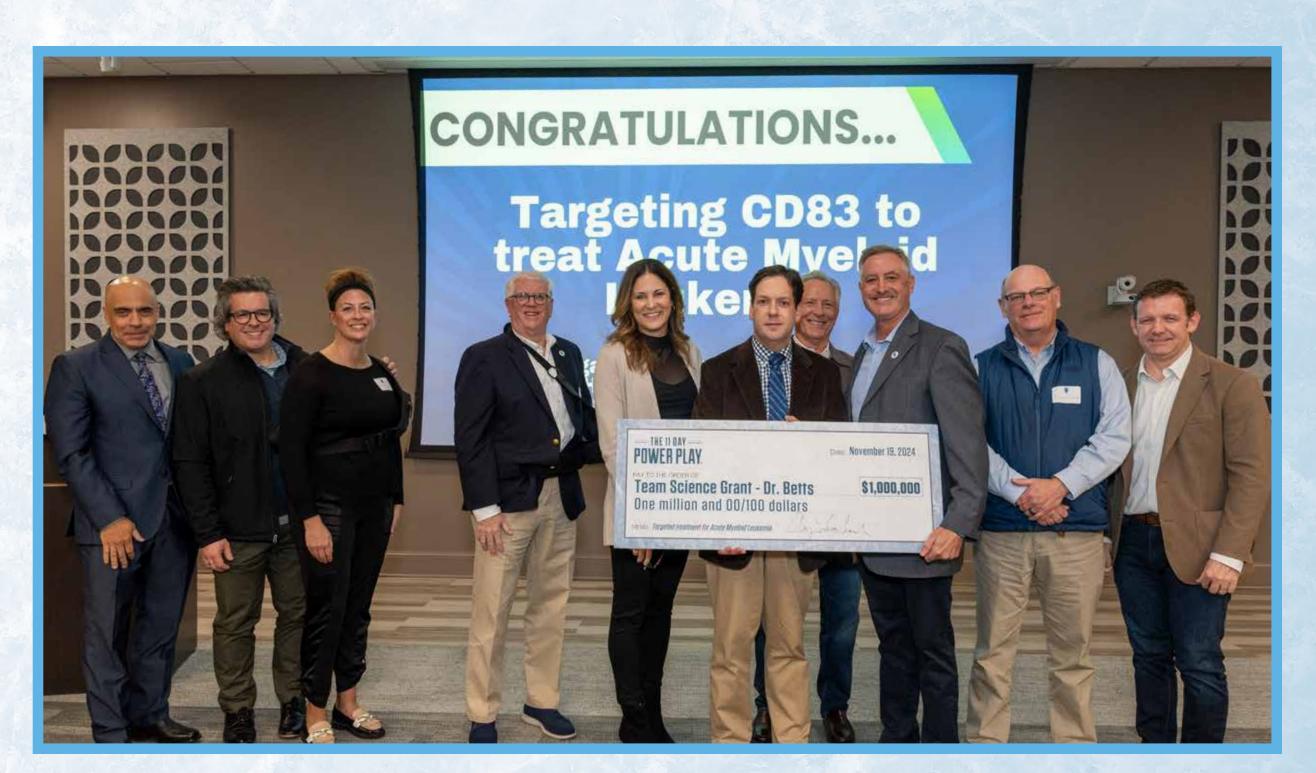

## The 11 Day Power Play Team Science Award

In 2024, the 11 Day Power Play Team Science Award granted it's inaugural \$1 million gift to a team of Roswell Park researchers. This new award will bring together researchers and scientists from different departments at Roswell Park to study new ways to treat, diagnose and even cure cancer.

The first recipient is a team led by Dr. Brian Betts to investigate targeting CD83 to treat acute myeloid leukemia.